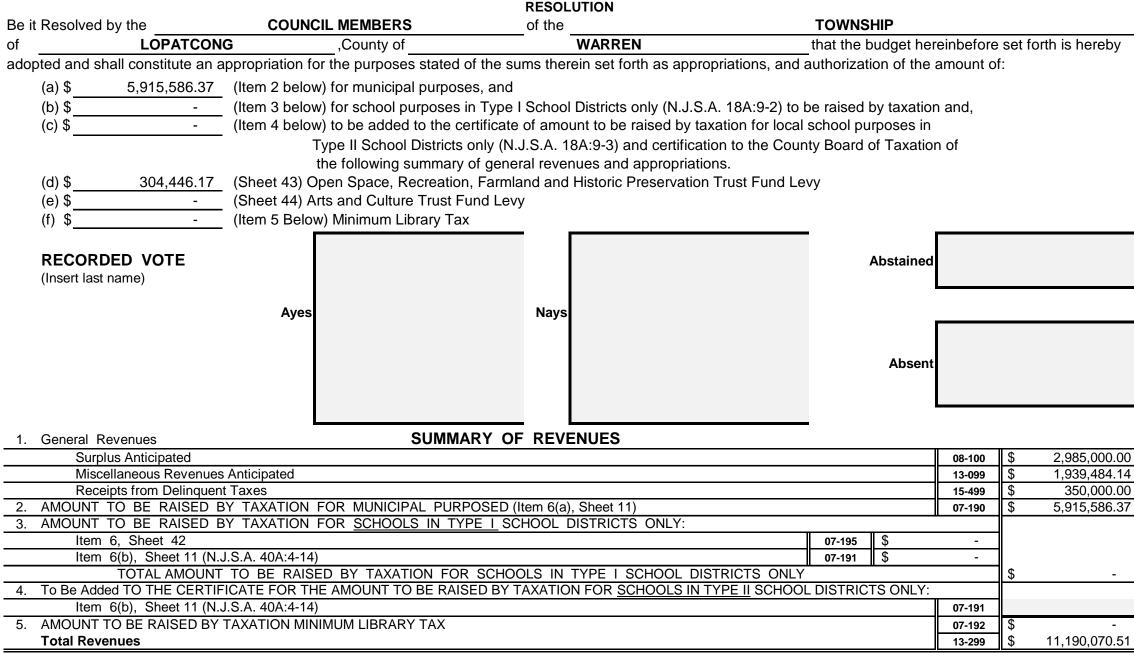

#### **Revenue and Appropriations Summaries**

| Summary of Revenues                            | Anticipated   |              |  |  |  |  |
|------------------------------------------------|---------------|--------------|--|--|--|--|
|                                                | 2023          | 2022         |  |  |  |  |
| 1. Surplus                                     | 2,985,000.00  | 1,600,000.00 |  |  |  |  |
| 2. Total Miscellaneous Revenues                | 1,939,484.14  | 2,144,509.00 |  |  |  |  |
| 3. Receipts from Delinquent Taxes              | 350,000.00    | 425,000.00   |  |  |  |  |
| 4. a) Local Tax for Municipal Purposes         | 5,915,586.37  | 5,706,285.36 |  |  |  |  |
| b) Addition to Local School District Tax       |               |              |  |  |  |  |
| c) Minimum Library Tax                         |               |              |  |  |  |  |
| Tot Amt to be Rsd by Taxes for Sup of Muni Bnd | 5,915,586.37  | 5,706,285.36 |  |  |  |  |
| Total General Revenues                         | 11,190,070.51 | 9,875,794.36 |  |  |  |  |

| Local Tax for Municipal Purpose       | 5,915,586.37 |
|---------------------------------------|--------------|
| Addition to Local District School Tax |              |
| Minimum Library Tax                   |              |

#### SUMMARY OF CURRENT FUND SECTION OF APPROVED BUDGET

|                                                                             |                     |                                                               | YEAR 2023     |
|-----------------------------------------------------------------------------|---------------------|---------------------------------------------------------------|---------------|
| General Appropriations For: (Reference to item and sheet number should be o | mitted in adv       | ertised budget)                                               | xxxxxxxxxxx   |
| 1. Appropriations within "CAPS" -                                           |                     |                                                               | xxxxxxxxxxxx  |
| (a) Municipal Purposes {(Item H-1, Sheet 19)(N.J.S.A. 40A:4-45.2)}          |                     |                                                               | 7,363,140.00  |
| 2. Appropriations excluded from "CAPS" -                                    |                     |                                                               | xxxxxxxxxxxx  |
| (a) Municipal Purposes {(Item H-2, Sheet 28)(N.J.S.A. 40A:4-53.3 as a       | mended)}            |                                                               | 2,435,728.98  |
| (b) Local District School Purposes in Municipal Budget (Item K, Sheet       | 29)                 |                                                               | -             |
| Total General Appropriations excluded from "CAPS" (Item O,                  | Sheet 29)           |                                                               | 2,435,728.98  |
| 3. Reserve for Uncollected Taxes (Item M, Sheet 29) Based on Estimated      | 95.30%              | Percent of Tax Collections                                    | 1,391,201.53  |
|                                                                             |                     | Building Aid Allowance 2023 - \$                              |               |
| 4. Total General Appropriations (Item 9, Sheet 29)                          |                     | for Schools-State Aid 2022 - \$                               | 11,190,070.51 |
| 5. Less: Anticipated Revenues Other Than Current Property Tax (Item 5, She  | et 11) (i.e. Surplu | s, Miscellaneous Revenues and Receipts from Delinquent Taxes) | 5,274,484.14  |
| 6. Difference: Amount to be Raised by Taxes for Support of Municipal Budge  | (as follows)        |                                                               | xxxxxxxxxxx   |
| (a) Local Tax for Municipal Purposes Including Reserve for U                | ncollected Tax      | xes (Item 6(a), Sheet 11)                                     | 5,915,586.37  |
| (b) Addition to Local District School Tax (Item 6(b), Sheet 11)             |                     |                                                               | -             |
| (c) Minimum Library Tax                                                     |                     |                                                               | -             |
|                                                                             |                     |                                                               |               |
|                                                                             |                     |                                                               |               |
|                                                                             |                     |                                                               |               |
|                                                                             |                     |                                                               |               |