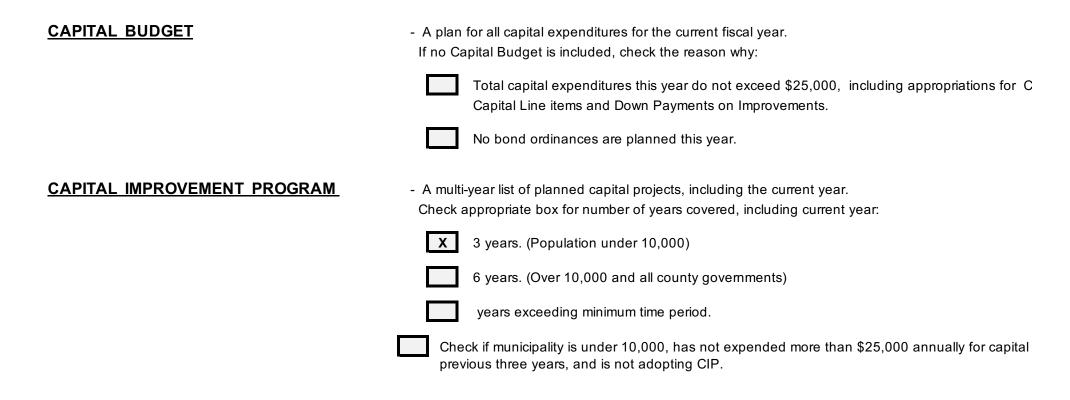

9.60  |  |  |  |  |  |
|               |  |  |  |  |  |
| 432,643.32    |  |  |  |  |  |
| 29,962,971.19 |  |  |  |  |  |
|               |  |  |  |  |  |
| 29,962,971.19 |  |  |  |  |  |
| 3,757,975.08  |  |  |  |  |  |

D

# 2022 CAPITAL BUDGET AND CAPITAL IMPROVEMENT PROGRAM

This section is included with the Annual Budget pursuant to N.J.A.C. 5:30-4. It does not in itself confer any authorization to raise or exp funds. Rather it is a document used as part of the local unit's planning and management program. Specific authorization to expend funds to described in this section must be granted elsewhere, by a separate bond ordinance, by inclusion of a line item in the Capital Improvement So budget, by an ordinance taking the money from the Capital Improvement Fund, or other lawful means.



Sheet 40

end for purposes

ection of this

apital Improvement Fund,

purposes in immediately

# TOWNSHIP OF LOPATCONG NARRATIVE FOR CAPITAL IMPROVEMENT PROGRAM

The Mayor and Township Committee in presenting this Capital Improvement program, is desirous of informing the residents and taxpayers of the Township of its projected needs for the next three years. Serious consideration and deliberation was given prior to the insertion listed therein. The Capital Improvemen Program is flexible in that it may be amended at anytime to increase or decrease amounts and add or delete items by resolution of the governing body.



# CAPITAL BUDGET (Current Year Action)

#### 2022

Local Unit TOWN 4 PLANNED FUNDING SERVICES FOR CURRENT YEAR - 2 1 3 AMOUNTS 2 PROJECT TITLE 5a 5b 5c 5d PROJECT ESTIMATED