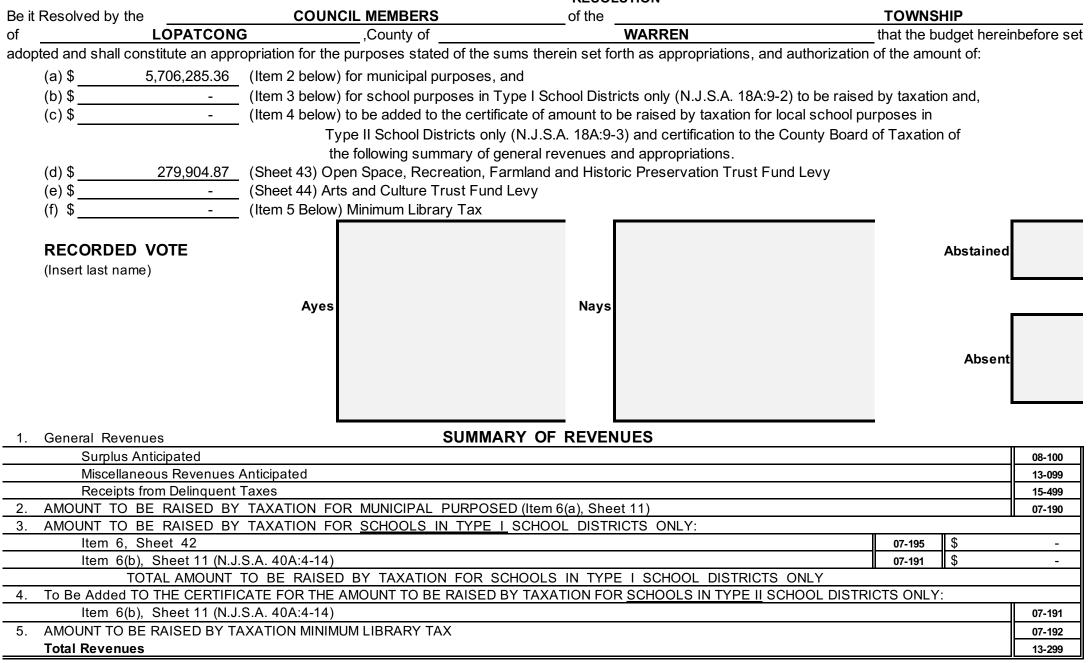

## **Revenue and Appropriations Summaries**

| Summary of Revenues                            | Anticipated  |              |  |  |  |
|------------------------------------------------|--------------|--------------|--|--|--|
|                                                | 2022         | 2021         |  |  |  |
| 1. Surplus                                     | 1,600,000.00 | 1,400,000.00 |  |  |  |
| 2. Total Miscellaneous Revenues                | 2,073,979.59 | 1,951,023.03 |  |  |  |
| 3. Receipts from Delinquent Taxes              | 425,000.00   | 825,000.00   |  |  |  |
| 4. a) Local Tax for Municipal Purposes         | 5,706,285.36 | 5,552,045.44 |  |  |  |
| b) Addition to Local School District Tax       |              |              |  |  |  |
| c) Minimum Library Tax                         |              |              |  |  |  |
| Tot Amt to be Rsd by Taxes for Sup of Muni Bnd | 5,706,285.36 | 5,552,045.44 |  |  |  |
| Total General Revenues                         | 9,805,264.95 | 9,728,068.47 |  |  |  |

|                   |              | Projected Budget Totals | 7,169,591.30 | 7,329,528.48 | 7,493,494.42    | 7,661,611.37 |
|-------------------|--------------|-------------------------|--------------|--------------|-----------------|--------------|
| TOWNSHIP OF LOPA  | TCONG        |                         |              |              |                 |              |
| 2022 BUDGET FU    | NDING        |                         |              | Proj         | ect Tax Results |              |
|                   |              |                         | 2022         | 2023         | 2024            | 2025         |
| Budget Funding:   |              |                         |              |              |                 |              |
| Fund Balance      | 1,600,000.00 |                         |              | 25,000.00    | 50,000.00       | 75,000.00    |
| Local Revenues    | 1,108,427.58 |                         |              | 150,000.00   | 300,000.00      | 450,000.00   |
| State Aid         | 948,271.00   |                         |              |              |                 |              |
| Grants            | 17,281.01    |                         |              |              |                 |              |
| Delinquent Tax    | 425,000.00   |                         |              |              |                 |              |
| Local Purpose Tax | 5,706,285.36 |                         | 7,169,591.30 | 7,154,528.48 | 7,143,494.42    | 7,136,611.37 |
|                   | 9,805,264.95 | _                       | 7,169,591.30 | 7,329,528.48 | 7,493,494.42    | 7,661,611.37 |
| Ratables          | 933,016,220  |                         | 941,016,220  | 949,016,220  | 957,016,220     | 965,016,220  |
| Tax Rate          | 0.612        |                         | 0.762        | 0.754        | 0.746           | 0.740        |
| Increase          | 0.018        |                         | 0.150        | (0.008)      | (0.007)         | (0.007)      |
|                   |              | LEVY CAP CAL            |              |              |                 |              |
|                   |              | Prior Year              | 5,706,285.36 | 7,169,591.30 | 7,154,528.48    | 7,143,494.42 |
|                   |              | 2%                      | 114,125.71   | 143,391.83   | 143,090.57      | 142,869.89   |
|                   |              | Debt Service & Health   | 145,000.00   | 145,000.00   | 145,000.00      | 145,000.00   |
|                   |              | Ratables Added          | 14,000.00    | 15,000.00    | 16,000.00       | 17,000.00    |
|                   |              | CAP Max                 | 5,979,411.07 | 7,472,983.13 | 7,458,619.05    | 7,448,364.31 |
|                   |              | Over / (Under) CAP      | 1,190,180.23 | (318,454.65) | (315,124.63)    | (311,752.94) |

|                               | BUDGET       | PRIOR        |              |         |
|-------------------------------|--------------|--------------|--------------|---------|
|                               | YEAR         | YEAR         | CHANGE       | %       |
| REVENUES                      |              |              |              |         |
| Surplus                       | 1,600,000.00 | 1,400,000.00 | 200,000.00   | 14.29%  |
| Local                         | 1,108,427.58 | 937,346.00   | 171,081.58   | 18.25%  |
| State Aid                     | 948,271.00   | 948,271.00   | -            | 0.00%   |
| State & Federal Grants        | 17,281.01    | 65,406.03    | (48,125.02)  | -73.58% |
| Delinquent Tax                | 425,000.00   | 825,000.00   | (400,000.00) | -48.48% |
| Local Purpose Tax             | 5,706,285.36 | 5,552,045.44 | 154,239.92   | 2.78%   |
| Minimum Library Tax           | -            | -            | -            | #DIV/0! |
| School Tax (Debt Service)     | -            | -            | -            | #DIV/0! |
| Arts and Cultural Tax         | -            | -            | -            | #DIV/0! |
| TOTAL REVENUE                 | 9,805,264.95 | 9,728,068.47 | 77,196.48    | 0.79%   |
| APPROPRIATIONS                |              |              |              |         |
| Salaries & Wages              | 3,437,800.00 | 3,493,340.00 | (55,540.00)  | -1.59%  |
| Other Expenses                | 2,605,765.00 | 2,464,541.00 | 141,224.00   | 5.73%   |
| Statutory & Deferred Charges  | 970,000.00   | 909,000.00   | 61,000.00    | 6.71%   |
| State & Federal Grants        | 17,281.01    | 65,406.03    | (48,125.02)  | -73.58% |
| Capital (without grants)      | 80,000.00    | 80,000.00    | -            | 0.00%   |
| Debt Service                  | 1,324,225.00 | 1,344,821.00 | (20,596.00)  | -1.53%  |
| School Debt Service           | -            | -            | -            | #DIV/0! |
| Reserve for Uncollected Taxes | 1,370,193.94 | 1,370,960.44 | (766.50)     | -0.06%  |
| TOTAL APPROPRIATIONS          | 9,805,264.95 | 9,728,068.47 | 77,196.48    | 0.00794 |