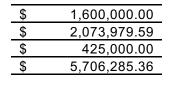

## **Revenue and Appropriations Summaries**

| Summary of Revenues                            | Anticipated  |              |  |  |  |
|------------------------------------------------|--------------|--------------|--|--|--|
|                                                | 2022         | 2021         |  |  |  |
| 1. Surplus                                     | 1,600,000.00 | 1,400,000.00 |  |  |  |
| 2. Total Miscellaneous Revenues                | 2,073,979.59 | 1,951,023.03 |  |  |  |
| 3. Receipts from Delinquent Taxes              | 425,000.00   | 825,000.00   |  |  |  |
| 4. a) Local Tax for Municipal Purposes         | 5,706,285.36 | 5,552,045.44 |  |  |  |
| b) Addition to Local School District Tax       |              |              |  |  |  |
| c) Minimum Library Tax                         |              |              |  |  |  |
| Tot Amt to be Rsd by Taxes for Sup of Muni Bnd | 5,706,285.36 | 5,552,045.44 |  |  |  |
| Total General Revenues                         | 9,805,264.95 | 9,728,068.47 |  |  |  |